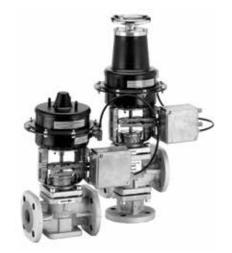

## Pneumatic Valve Actuators MP8000

The MP8000 series pneumatic valve-actuators are designed to accurately position valve plugs in larger chilled water, hot water and steam applications in response to a pneumatic signal from a controller. A pneumatic positioner is also available for use in applications where sequential operation is desired or more positioning power and accuracy are required. They can be ordered as a factory fitted and ready-to-install valve/actuator combination or separately for local installation.

This robust actuator can be combined with VG8000 series flanged valves in accordance with the maximum close-off pressure ratings specified.

## **Features**

- Pneumatic positioner
- Quick-fit coupler system
- Action reversible in-situ
- Optional hand wheel for factory or in-situ installation
- Optional auxiliary switches and feedback potentiometer available