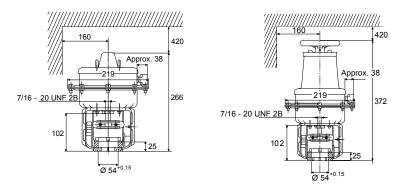

Dimensions in mm

| Ordering Codes | Positioner and hand wheel    |
|----------------|------------------------------|
| MP822C50-20    | None                         |
| MP822C60-20    | DA positioner                |
| MP822C70-20    | DA positioner and hand wheel |
| MP822C80-20    | Hand wheel                   |
| MP832C50-20    | None                         |
| MP832C60-20    | DA positioner                |
| MP832C70-20    | DA positioner and hand wheel |
| MP832C80-20    | Hand wheel                   |