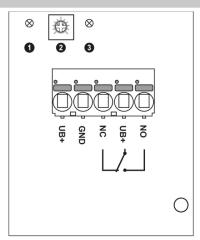

## Wiring diagram

① LED red: dew permeation
 ② Sensitivity adjustment

 less sensible
 more sensible

 ③ LED green: power supply OK