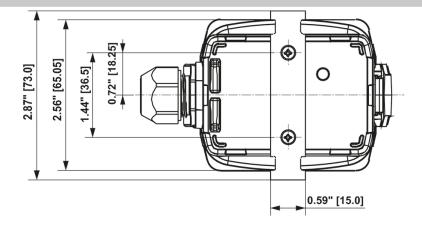

used in relation with any equipment that in case of a failure may threaten, directly or indirectly, human health or life or result in danger to human beings, animals or assets. Ensure all power is disconnected before installing. Do not connect to live/operating equipment.

Please comply with

- · Local laws, health & safety regulations, technical standards and regulations
- Condition of the device at the time of installation, to ensure safe installation
- This data sheet and installation manual

#### **Accessories**

 Optional accessories
 Description
 Type

 Syringe thermal contact fluid
 A-22P-A44

 Scope of delivery
 Cable tie

## Wiring diagram







① LED red: dew permeation
 ② Sensitivity adjustment

 less sensible
 more sensible

 ③ LED green: power supply OK



# **Dimensions**