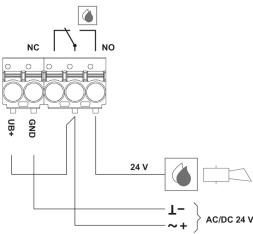

## Wiring diagram

① LED red: dew permeation
 ② Sensitivity adjustment

 less sensible
 more sensible

 ③ LED green: power supply OK

| Technical Data  |                              |                                                                                                                              |
|-----------------|------------------------------|------------------------------------------------------------------------------------------------------------------------------|
| Electrical data | Power Supply DC              | 1524 V, ±10%, 0.8 W                                                                                                          |
|                 | Power Supply AC              | 24 V, ±10%, 1.6 VA                                                                                                           |
|                 | Electrical connection        | Removable spring loaded terminal block max. 2.5 mm <sup>2</sup>                                                              |
|                 | Cable entry                  | cable gland PG11 Ø610 mm, with strain relief Ø68 mm                                                                          |
| Functional data | Output signal switch note    | changeover contact, isolated; max. 24 V / 1.0 A (resistive)                                                                  |
|                 | Display                      | LED,<br>Green - power supply OK<br>Red - dew permeation                                                                      |
|                 | Media                        | Water                                                                                                                        |
| Measuring data  | Measured values              | Humidity                                                                                                                     |
| Materials       | Cable gland                  | PA6, black                                                                                                                   |
|                 | Housing                      | Cover: Lexan, Belimo orange NCS S0580-<br>Y6OR<br>Bottom: Lexan, Belimo orange NCS S0580-<br>Y6OR<br>Seal: 0467 NBR70, black |
| Safety data     | Ambient humidity             | 85% r.h., non-condensing                                                                                                     |
|                 | Ambient Temperature          | -2050 °C [-5122 °F]                                                                                                          |
|                 | Protection class IEC/EN      | III Protective extra-low voltage (PELV)                                                                                      |
|                 | Protection class UL          | UL Class 2 Supply                                                                                                            |
|                 | EU Conformity                | CE Marking                                                                                                                   |
|                 | Certification IEC/EN         | IEC/EN 60730-1                                                                                                               |
|                 | Certification UL             | pending                                                                                                                      |
|                 | Degree of protection IEC/EN  | IP65                                                                                                                         |
|                 | Degree of protection NEMA/UL | NEMA 4X                                                                                                                      |
|                 | Quality Standard             | ISO 9001                                                                                                                     |
|                 |                              |                                                                                                                              |