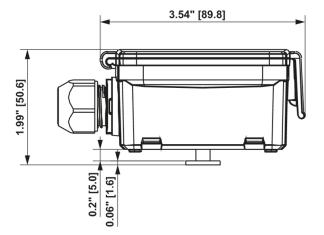

sed in relation with any equipment that in case of a failure may threaten, directly or indirectly, human health or life or result in danger to human beings, animals or assets. Ensure all power is disconnected before installing. Do not connect to live/operating equipment.

Please comply with

- · Local laws, health & safety regulations, technical standards and regulations
- Condition of the device at the time of installation, to ensure safe installation
- This data sheet and installation manual

#### **Accessories**

 Optional accessories
 Description
 Type

 Syringe thermal contact fluid
 A-22P-A44

 Scope of delivery
 Cable tie

## Wiring diagram







① LED red: dew permeation
 ② Sensitivity adjustment

 less sensible
 more sensible

 ③ LED green: power supply OK



# **Dimensions**