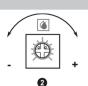

## Wiring diagram

① LED red: dew permeation
 ② Sensitivity adjustment

 less sensible
 more sensible

 ③ LED green: power supply OK